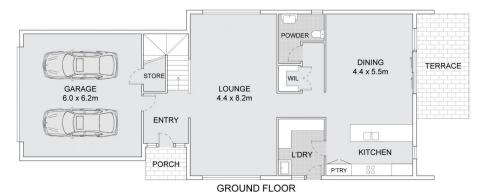

Jeff Butt 02 9025 9948

FIRST FLOOR

10 Bardo Crescent, Revesby Heights

Scale in metres. Indicative only. Dimensions are approximate.

All information contained here in is gathered from sources we believe to be reliable.