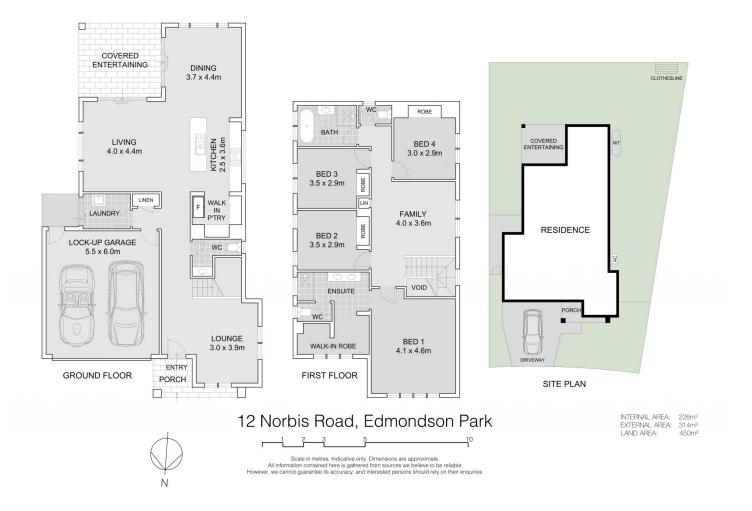

## For full version visit the website

https://www.ariarealtyco.com.au

| 4 | <b>P</b> |  |  | 3 | 8 |
|---|----------|--|--|---|---|
|---|----------|--|--|---|---|

| Туре      | : House            |
|-----------|--------------------|
| Price     | :\$1,450,000       |
| Land Size | <b>:</b> 450.3 sqm |
| View      | : https://www.     |

qm

: https://www.ariarealtyco.com.au/sale/nsw/liv erpool-fairfield/edmondson-park/residential/ house/8071196

**Dominique El-Tahan** 02 9025 9948

Jacky Zhao 02 9025 9948