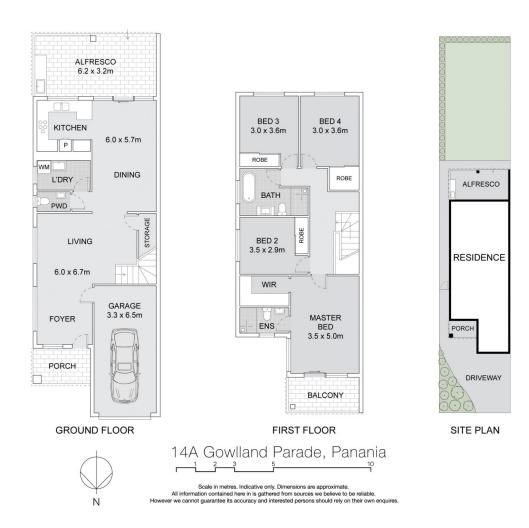

## FEATURES OF THE PROPERTY:

For full version visit the website

4 🕒 2 🖺 1 🖨

Type : Semi Detached Price : \$1,430,000 Land Size : 294 sqm

View : https://www.ariarealtyco.com.au/sale/nsw/c

anterburybankstown/panania/residential/se