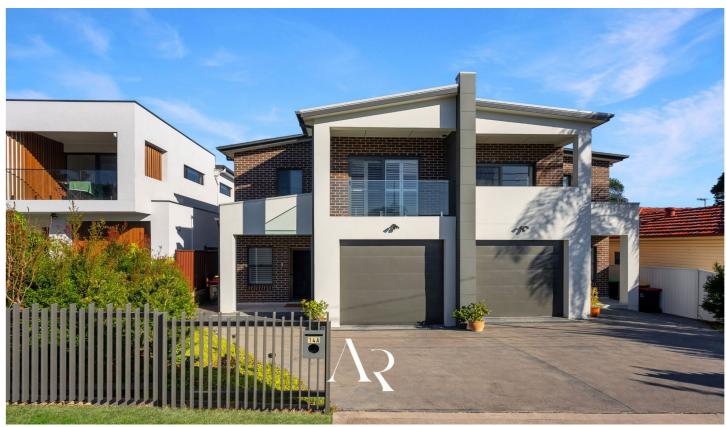

## 14A Gowlland Parade Panania NSW

## WELCOME TO YOUR NEW PROPERTY?

This immaculate double-storey brick veneer duplex epitomises modern comfort and luxury living. From the moment you step inside, the home exudes sophistication and spaciousness with its premium finishes and thoughtful design. The open-plan layout seamlessly integrates the living and dining areas, creating a versatile space perfect for everyday living and entertaining. Embrace a lifestyle of luxury, comfort, and convenience in this meticulously crafted home, where every detail has been carefully considered to offer an exceptional living experience.

## FEATURES OF THE PROPERTY:

For full version visit the website

4 🕒 2 🖺 1 🖨

Type : Semi Detached Price : \$1,430,000 Land Size : 294 sqm

View : https://www.ariarealtyco.com.au/sale/nsw/c

anterburybankstown/panania/residential/se