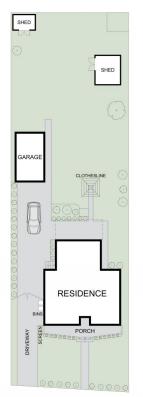

**View** : https://www.ariarealtyco.com.au/sale/nsw/c anterburybankstown/condell-park/residential

/house/8107721

Laura Raneri 02 9025 9948

Zane Saddik 02 9025 9948

SITE PLAN

## 59 Railway Parade, Condell Park

Scale in metres, Indicative only, Dimensions are approximate.

All information contained here is gathered from sources we believe to be reliable.

However, we cannot guarantee its accuracy, and interested persons should rely on their enquiries.

INTERNAL AREA: 86m²
GARAGE AREA: 21m²
EXTERNAL AREA: 619m²
LAND AREA: 739m²