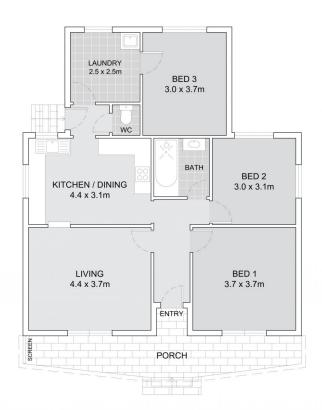

nity to add value and offering a range of potential, this enormous 733.5sqm clear block is set just moments to a myriad of essential Condell Park amenities. Take advantage of this rare chance to renovate the modest existing dwelling or completely knock down and rebuild your dream home or duplex with space for a swimming pool or second dwelling (All Subject to Council Approval).

## FEATURES OF THE PROPERTY:

- Showcasing a traditional family home on a prominent clear 733.5sqm block with 15.27m Frontage boasting

For full version visit the website

3 📭 1 🟪 4 🗬

Type : House Price : \$ 1,604,000 Land Size : 733.5 sqm

**View** : https://www.ariarealtyco.com.au/sale/nsw/c anterburybankstown/condell-park/residential

/house/8107721



Laura Raneri 02 9025 9948



Zane Saddik 02 9025 9948







SITE PLAN



## 59 Railway Parade, Condell Park

Scale in metres, Indicative only, Dimensions are approximate.

All information contained here is gathered from sources we believe to be reliable.

However, we cannot guarantee its accuracy, and interested persons should rely on their enquiries.

INTERNAL AREA: 86m²
GARAGE AREA: 21m²
EXTERNAL AREA: 619m²
LAND AREA: 739m²