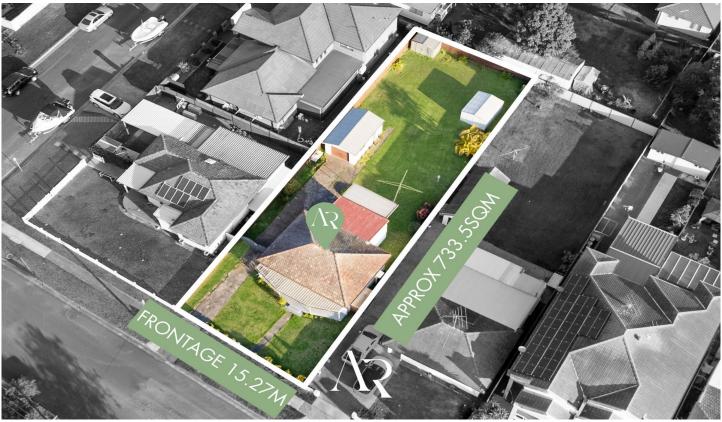

## FEATURES OF THE PROPERTY:

- Showcasing a traditional family home on a prominent clear 733.5sqm block with 15.27m Frontage boasting

For full version visit the website

3 📭 1 🟪 4 🗬

Type : House Price : \$ 1,604,000 Land Size : 733.5 sqm

**View** : https://www.ariarealtyco.com.au/sale/nsw/c anterburybankstown/condell-park/residential

/house/8107721

Laura Raneri 02 9025 9948

Zane Saddik 02 9025 9948

SITE PLAN

## 59 Railway Parade, Condell Park

Scale in metres, Indicative only, Dimensions are approximate.

All information contained here is gathered from sources we believe to be reliable.

However, we cannot guarantee its accuracy, and interested persons should rely on their enquiries.

INTERNAL AREA: 86m²
GARAGE AREA: 21m²
EXTERNAL AREA: 619m²
LAND AREA: 739m²