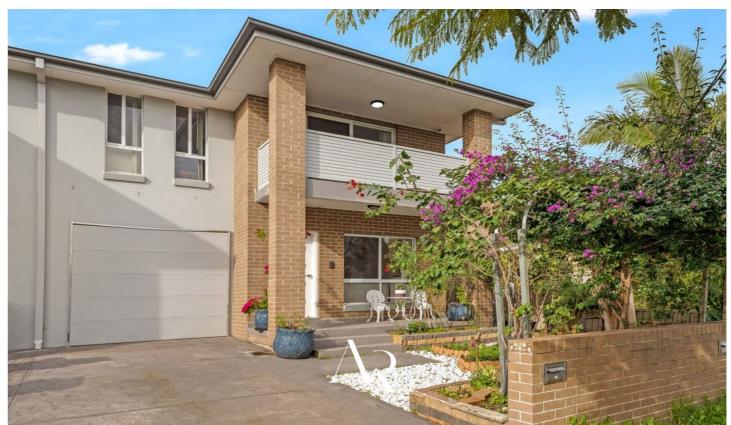

## 2/12 Gowrie Ave Punchbowl NSW

This meticulously maintained four-bedroom townhouse offers effortless family living combined with modern comforts. Spread over two stories with a practical and flowing layout, this home is not to be missed.

## FEATURES OF THE PROPERTY:

- Four bedrooms with built-in wardrobes and plush carpet
- Master bedroom with walk-in robe, ensuite, and private balconv
- Multiple living areas with tile flooring throughout
- Modern kitchen with breakfast bar, stainless steel appliances and storage
- Three bathrooms, main bathroom with freestanding bathtub