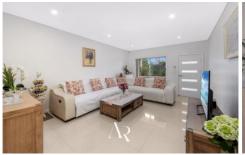

## FEATURES OF THE PROPERTY:

- Four bedrooms with built-in wardrobes and plush carpet
- Master bedroom with walk-in robe, ensuite, and private balconv
- Multiple living areas with tile flooring throughout
- Modern kitchen with breakfast bar, stainless steel appliances and storage
- Three bathrooms, main bathroom with freestanding bathtub