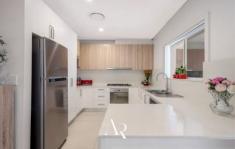

## FEATURES OF THE PROPERTY:

- Four bedrooms with built-in wardrobes and plush carpet
- Master bedroom with walk-in robe, ensuite, and private balconv
- Multiple living areas with tile flooring throughout
- Modern kitchen with breakfast bar, stainless steel appliances and storage
- Three bathrooms, main bathroom with freestanding bathtub