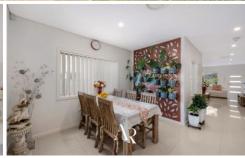

## FEATURES OF THE PROPERTY:

- Four bedrooms with built-in wardrobes and plush carpet
- Master bedroom with walk-in robe, ensuite, and private balconv
- Multiple living areas with tile flooring throughout
- Modern kitchen with breakfast bar, stainless steel appliances and storage
- Three bathrooms, main bathroom with freestanding bathtub