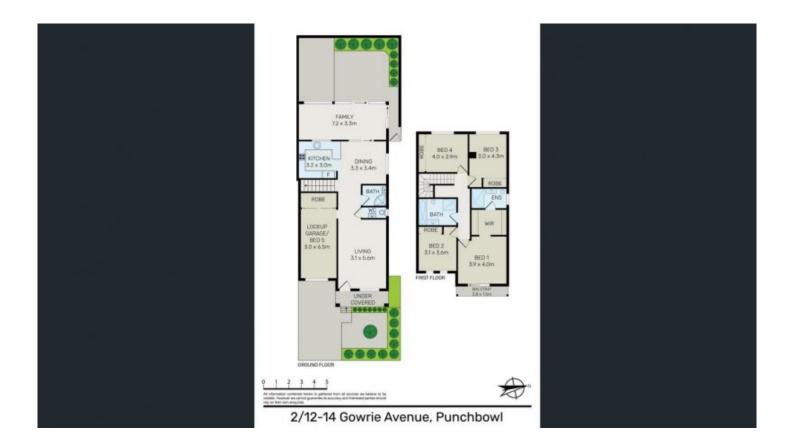

## 2/12 Gowrie Ave Punchbowl NSW

This meticulously maintained four-bedroom townhouse offers effortless family living combined with modern comforts. Spread over two stories with a practical and flowing layout, this home is not to be missed.

## FEATURES OF THE PROPERTY:

- Four bedrooms with built-in wardrobes and plush carpet
- Master bedroom with walk-in robe, ensuite, and private balconv
- Multiple living areas with tile flooring throughout
- Modern kitchen with breakfast bar, stainless steel appliances and storage
- Three bathrooms, main bathroom with freestanding bathtub