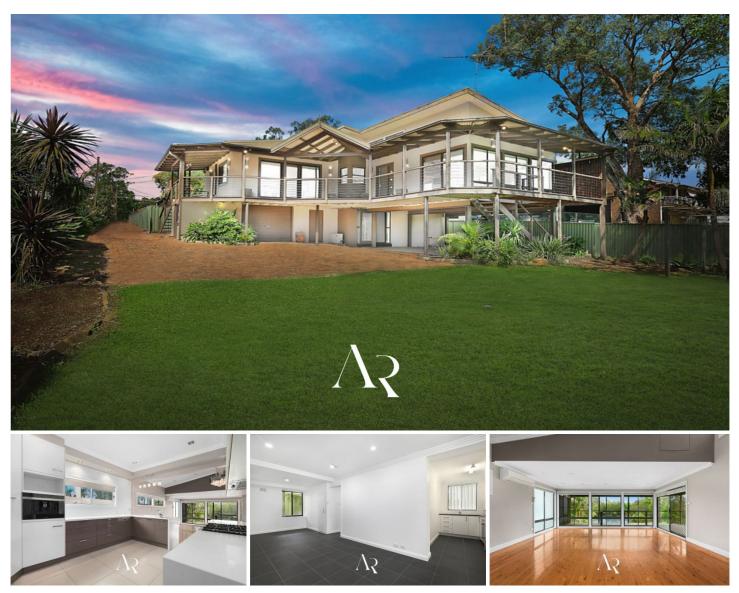

## 246 Henry Lawson Dr Georges Hall NSW

Boasting breathtaking water views across The Georges River, this absolute waterfront residence is privately positioned and set back off the street. Updated throughout and offering a fully self-contained teenage retreat . An outdoor entertaining deck and a large grassed enclosed yard beside the water's edge, is a rare offering to the market. The property Is situated in a sort after position close to local restaurants, schools, parks and boat ramp.

## FEATURES OF THE PROPERTY:

- Four bedrooms, master adjoins nursery or study and large balcony

- Teenage retreat that is self-contained located on the ground level