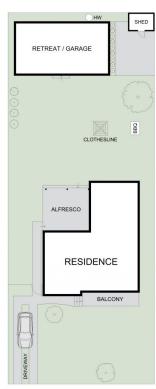

### SITE PLAN

INTERNAL AREA: 104m² RETREAT: 61m² EXTERNAL AREA: 534m² LAND AREA: 716m²

Scale in metres, Indicative only, Dimensions are approximate.

All information contained here is gathered from sources we believe to be reliable.