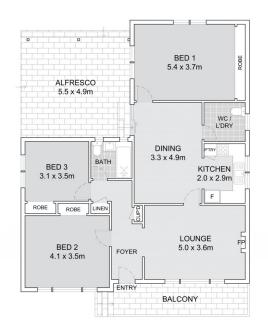

### WELCOME TO YOUR NEW HOME?...

Situated on a generous 714.5 sqm parcel with a 16.8m frontage, this property is on a charming, tree-lined street. It offers the chance to enhance its value with your personal touch or transform it into your ideal home (subject to council approval). Featuring five well-appointed bedrooms, a low-maintenance rear yard, and a desirable secondary dwelling, this property provides an excellent opportunity for first-time buyers, young families, investors, or savvy buyers looking to undertake their next project (subject to council approval).

## FEATURES OF THE PROPERTY: