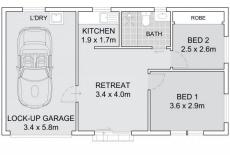

### WELCOME TO YOUR NEW HOME?...

Situated on a generous 714.5 sqm parcel with a 16.8m frontage, this property is on a charming, tree-lined street. It offers the chance to enhance its value with your personal touch or transform it into your ideal home (subject to council approval). Featuring five well-appointed bedrooms, a low-maintenance rear yard, and a desirable secondary dwelling, this property provides an excellent opportunity for first-time buyers, young families, investors, or savvy buyers looking to undertake their next project (subject to council approval).

## FEATURES OF THE PROPERTY: