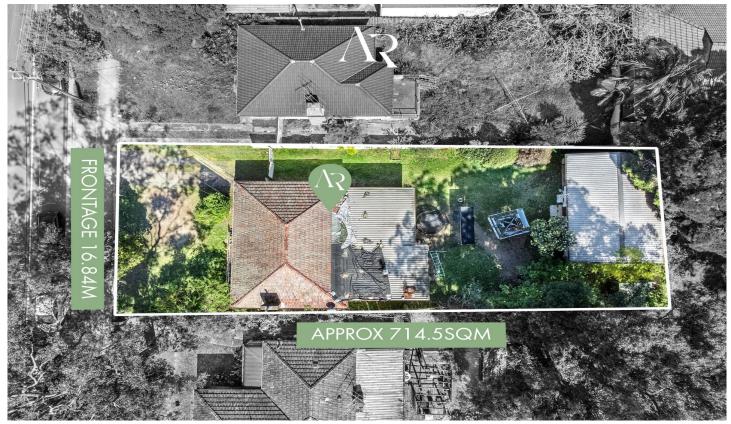

### SITE PLAN

INTERNAL AREA: 104m² RETREAT: 61m² EXTERNAL AREA: 534m² LAND AREA: 716m²

Scale in metres, Indicative only, Dimensions are approximate.

All information contained here is gathered from sources we believe to be reliable.

### WELCOME TO YOUR NEW HOME?...

Situated on a generous 714.5 sqm parcel with a 16.8m frontage, this property is on a charming, tree-lined street. It offers the chance to enhance its value with your personal touch or transform it into your ideal home (subject to council approval). Featuring five well-appointed bedrooms, a low-maintenance rear yard, and a desirable secondary dwelling, this property provides an excellent opportunity for first-time buyers, young families, investors, or savvy buyers looking to undertake their next project (subject to council approval).