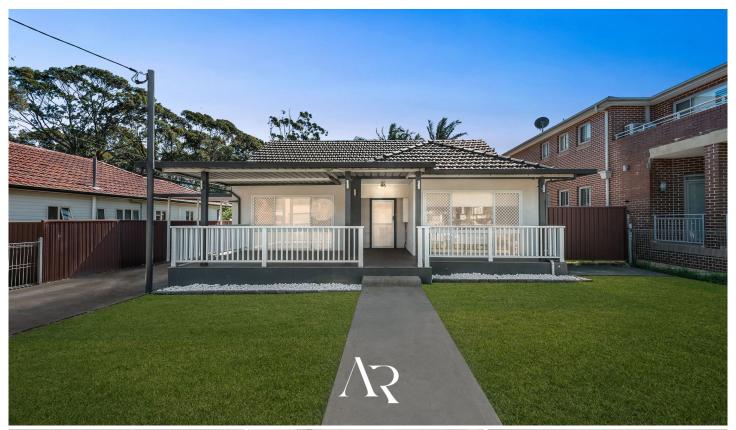

## WELCOME TO YOUR NEW HOME?.

Spanning across a generous 556sqm land with a 15.2m frontage, this inviting residence radiates warmth, comfort, and charm, making it an ideal place to call home. The property features sunlit, polished interiors that enhance its appeal for family living. Beyond its immediate allure, this property offers exciting potential for development, including the possibility of a duplex (subject to council approval). Set in a highly sought-after and ultra-convenient suburb, it presents an exceptional opportunity for a growing family or a savvy buyer looking to undertake their next project.

## FEATURES OF THE PROPERTY:

For full version visit the website

3 🚐 2 🔓 2 🖨

Type : House Price : \$ 1,427,000 Land Size : 556 sqm

View: https://www.ariarealtyco.com.au/sale/nsw/st

-george/riverwood/residential/house/811885