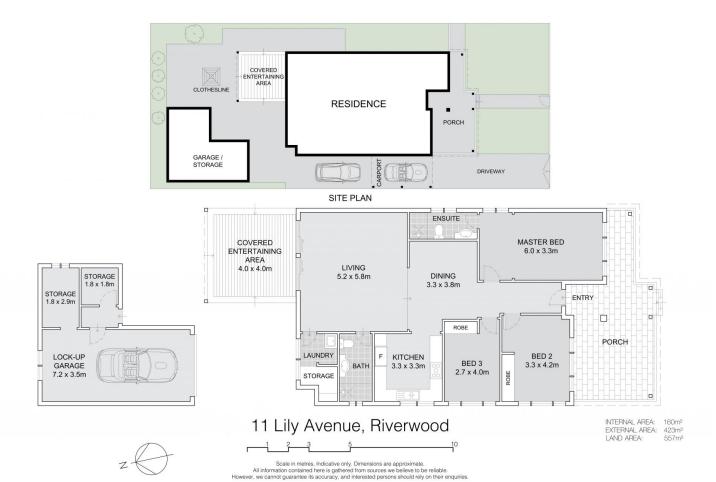

## WELCOME TO YOUR NEW HOME?.

Spanning across a generous 556sqm land with a 15.2m frontage, this inviting residence radiates warmth, comfort, and charm, making it an ideal place to call home. The property features sunlit, polished interiors that enhance its appeal for family living. Beyond its immediate allure, this property offers exciting potential for development, including the possibility of a duplex (subject to council approval). Set in a highly sought-after and ultra-convenient suburb, it presents an exceptional opportunity for a growing family or a savvy buyer looking to undertake their next project.

## FEATURES OF THE PROPERTY:

For full version visit the website

3 🚐 2 🔓 2 🖨

Type : House Price : \$ 1,427,000 Land Size : 556 sqm

View: https://www.ariarealtyco.com.au/sale/nsw/st

-george/riverwood/residential/house/811885