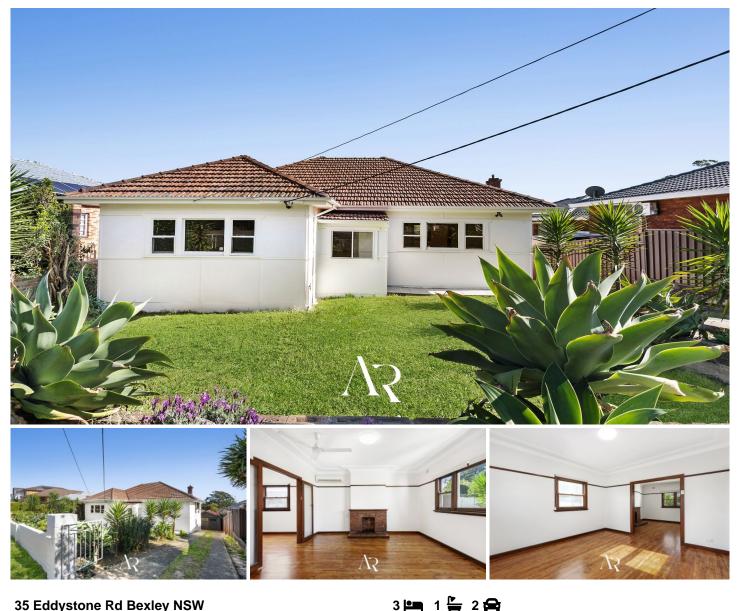

## 35 Eddystone Rd Bexley NSW

Discover this charming rental home featuring two generously sized bedrooms, both with built-in wardrobes, and the option for a third bedroom. The traditional living and dining areas boast polished floorboards, adding timeless character to the home. Ideal for families or anyone seeking comfort and convenience.

## FEATURES OF THE PROPERTY:

- Two generously sized bedrooms with built in wardrobes and a potential third bedroom

Traditional living and dining areas with polished floorboards

- Family kitchen with plenty of bench and storage space
- Well appointed bathroom with separate bathtub and brand