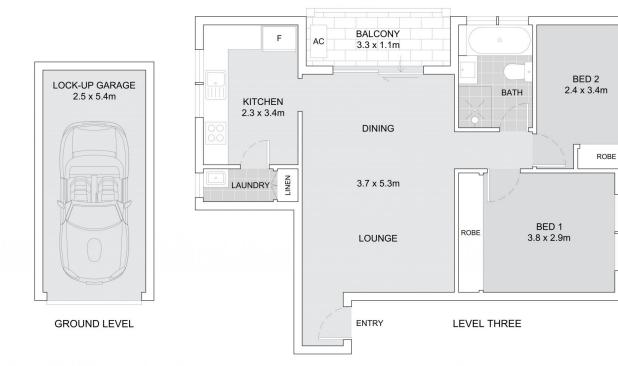

20/111 Castlereagh Street, Liverpool

Scale in metres, Indicative only, Dimensions are approximate.

All information contained here is gathered from sources we believe to be reliable.

However, we cannot guarantee its accuracy, and interested persons should rely on their enquiries.

INTERNAL AREA: 58m² EXTERNAL AREA: 18m²