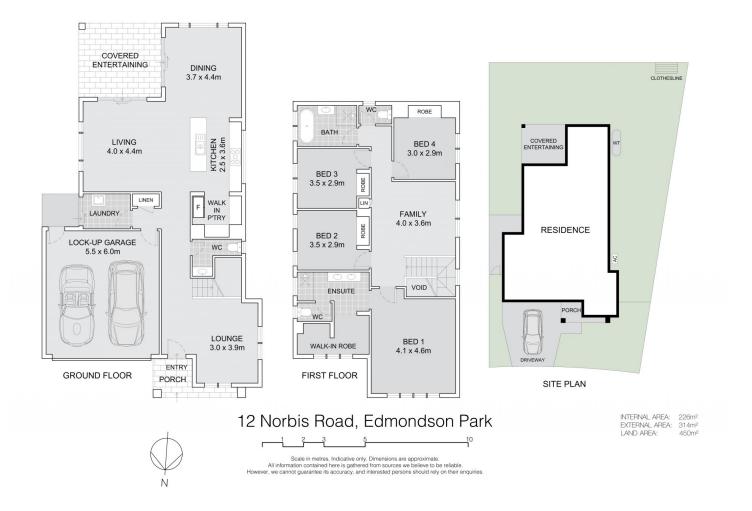

## 12 Norbis Rd Edmondson Park NSW

This stylish double-story brick veneer home is perfect for families who love comfort and entertaining. With high-quality finishes and contemporary design throughout, it's ideal for those who appreciate a balance of style and functionality. Plus, you'll enjoy living in a community known for its excellent schools, parks, and convenient amenities, all just moments away.

## FEATURES OF THE PROPERTY:

- Four bedrooms, equipped with built-in wardrobes.
- Master bedroom with its own ensuite and a walk-in robe
- Open-plan living and dining areas to the outdoor entertaining space.
- Family-functional kitchen, features a walk-in pantry, an