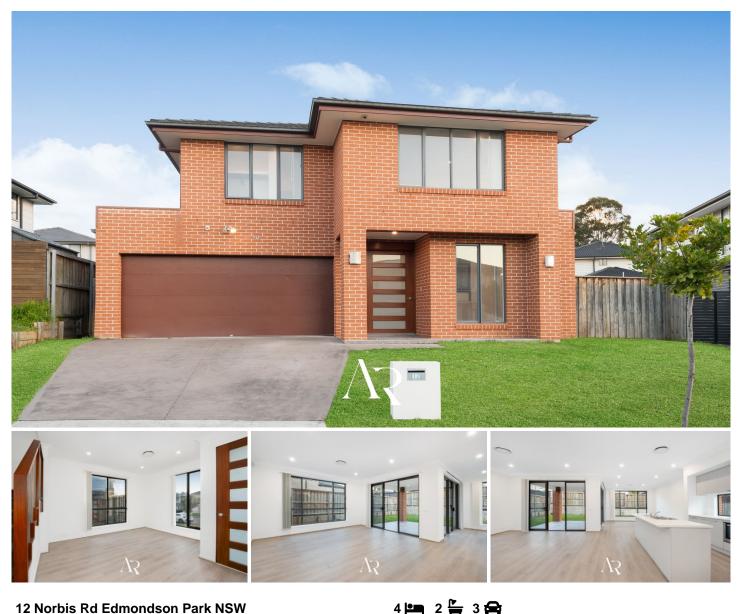

## 12 Norbis Rd Edmondson Park NSW

This stylish double-story brick veneer home is perfect for families who love comfort and entertaining. With high-quality finishes and contemporary design throughout, it's ideal for those who appreciate a balance of style and functionality. Plus, you'll enjoy living in a community known for its excellent schools, parks, and convenient amenities, all just moments away.

## FEATURES OF THE PROPERTY:

- Four bedrooms, equipped with built-in wardrobes.
- Master bedroom with its own ensuite and a walk-in robe
- Open-plan living and dining areas to the outdoor entertaining space.
- Family-functional kitchen, features a walk-in pantry, an