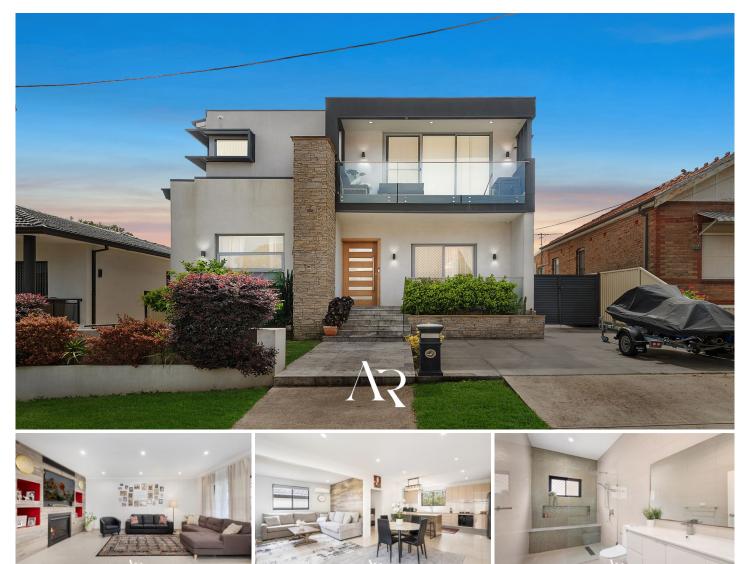

## **19 Godwin Street Bexley NSW**

## WELCOME TO YOUR NEW HOME?.

Showcasing architectural brilliance, this exceptional residence offers luxurious and effortless living. Spanning two grand levels and featuring a secondary dwelling, the home boasts eight bedrooms and a variety of indoor-outdoor leisure spaces that seamlessly blend into an expansive open-plan design. Conveniently located near essential amenities, this remarkable property also offers enticing potential for passive income through multiple streams, making it the perfect setting for unforgettable family living.

## Type : House

9 🛤 6 🚰 4 🚘

| Price | : FOR SALE |
|-------|------------|
|-------|------------|

Land Size : 562.8 sqm

: https://www.ariarealtyco.com.au/sale/nsw/st -george/bexley/residential/house/8146379