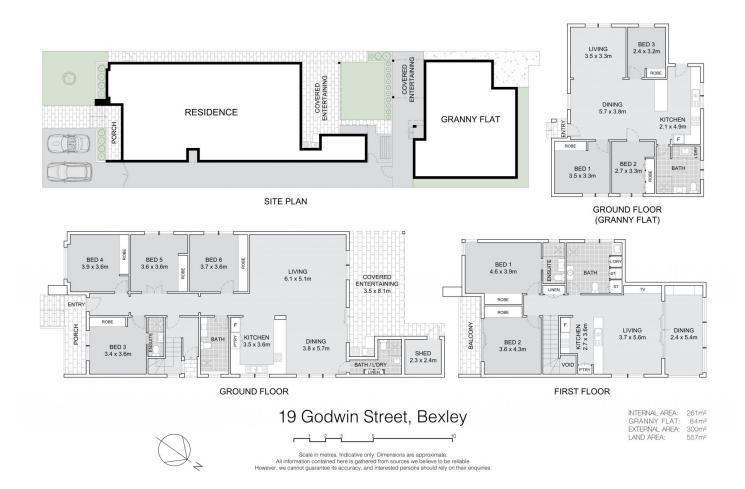

## WELCOME TO YOUR NEW HOME?.

Showcasing architectural brilliance, this exceptional residence offers luxurious and effortless living. Spanning two grand levels and featuring a secondary dwelling, the home boasts eight bedrooms and a variety of indoor-outdoor leisure spaces that seamlessly blend into an expansive open-plan design. Conveniently located near essential amenities, this remarkable property also offers enticing potential for passive income through multiple streams, making it the perfect setting for unforgettable family living.

## Type : House

9 🛤 6 🚰 4 🚘

| Price | : FOR SALE |
|-------|------------|
|-------|------------|

Land Size : 562.8 sqm

: https://www.ariarealtyco.com.au/sale/nsw/st -george/bexley/residential/house/8146379