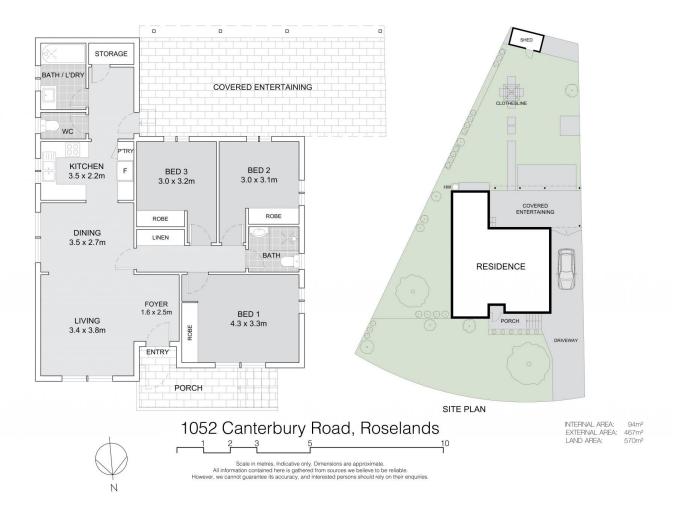

## **1052 Canterbury Road Roselands NSW**

WELCOME TO YOUR NEW HOME?.

This family home presents exceptional potential for your next development project or to create your dream residence (subject to council approval). Set on a generous 570sqm block with a 24m dual frontage, this property features a bright and functional layout, including three pristine bedrooms and an expansive backyard. Don't miss this incredible opportunity, ideal for young families or savvy buyers seeking their next venture.

FEATURES OF THE PROPERTY:

- Charming single-storey double brick façade on a spacious 570sqm block with a 24m frontage