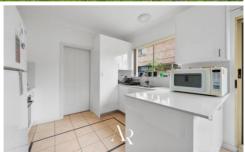

## FEATURES OF THE HOME:

- Immaculate double-story townhouse with loads of space and convenience
- Modern kitchen with stone benchtops, modern stainless steel appliances, gas cooktop
- Three spacious bedrooms, built-in-wardrobes
- Master bedroom with an ensuite
- Sunlit living area with soaring ceilings that flood the space with natural light
- Easy care rear courtyard, great for family barbeques