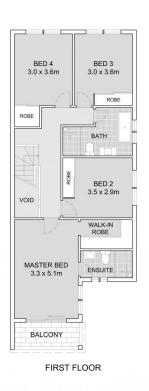

d/8152643

Ali Abouloukme 02 9025 9948

Laura Raneri 02 9025 9948

SITE PLAN

INTERNAL AREA: 172m² EXTERNAL AREA: 201m² LAND AREA: 294m²

14 Gowlland Parade, Panania

Scale in metres, Indicative only. Dimensions are approximate.