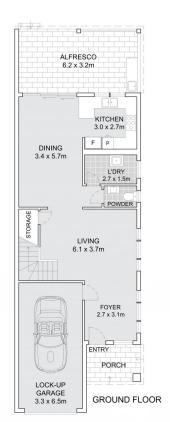

d/8152643

Ali Abouloukme 02 9025 9948

Laura Raneri 02 9025 9948

SITE PLAN

INTERNAL AREA: 172m² EXTERNAL AREA: 201m² LAND AREA: 294m²

14 Gowlland Parade, Panania

Scale in metres, Indicative only. Dimensions are approximate.