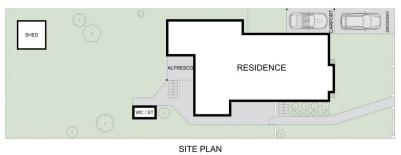

## WELCOME TO YOUR NEW PROPERTY?

Set upon approximately 540sqm of Torrens Title land, nestled in a family-friendly, tree lined cul-de-sac with its own private kids park and walking access to nearby schools and shops is a charming three-bedroom home with so much more than meets the eye. Presenting a variety of possibilities for astute investors in a high capital growth area, zoned R3 (medium density residential) for new home and subdivision developers (S.T.C.A), as well as being 100% move in ready thanks to savy renovations for the young and first home buyers all while maintaining the homes original 1960's flair!

ouse/8166157

Jonathan Watson 02 9025 9948

Michael Toumas 02 9025 9948

1 2 3 5
Scale in metres Indicative only. Dimensions are approximate

INTERNAL AREA: 117m² EXTERNAL AREA: 409m² LAND AREA: 538m²

Scale in metres, Indicative only, Dimensions are approximate.