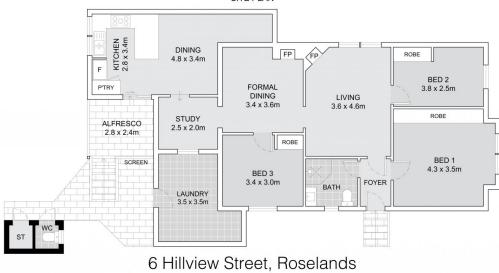

ouse/8166157

Jonathan Watson 02 9025 9948

Michael Toumas 02 9025 9948

1 2 3 5
Scale in metres Indicative only. Dimensions are approximate

INTERNAL AREA: 117m² EXTERNAL AREA: 409m² LAND AREA: 538m²

Scale in metres, Indicative only, Dimensions are approximate.