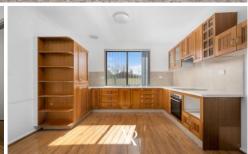

## FEATURES OF THE PROPERTY:

- Three generously sized bedrooms with built-in wardrobes
- 1 study-size room
- Open family kitchen and lounge area with quality appliances and ample storage
- Main modern bathroom for your convenience
- Low maintenance yard with covered alfresco area
- Freshly painted throughout
- Black out blinds on front windows