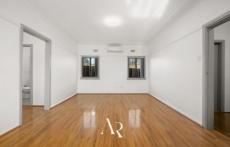

## FEATURES OF THE PROPERTY:

- Three generously sized bedrooms with built-in wardrobes
- 1 study-size room
- Open family kitchen and lounge area with quality appliances and ample storage
- Main modern bathroom for your convenience
- Low maintenance yard with covered alfresco area
- Freshly painted throughout
- Black out blinds on front windows