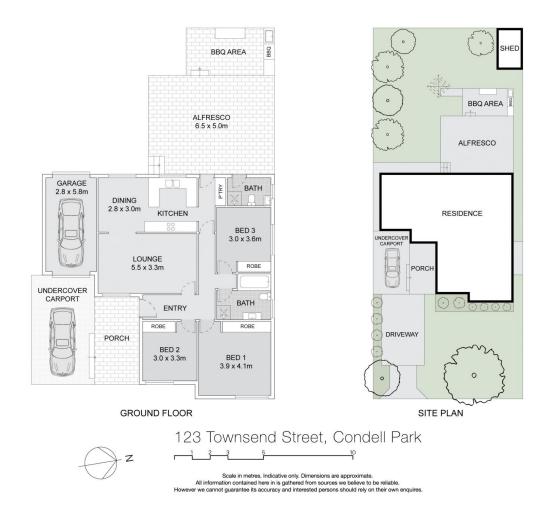

## 123 Townsend Street Condell Park NSW

WELCOME TO YOUR NEW PROPERTY?

Presenting a unique market opportunity in a peaceful cul-de-sac, this highly desirable home offers endless possibilities. Featuring a practical single-level layout, it boasts three spacious bedrooms, separate living and dining areas, and a low-maintenance backyard. With timeless interiors that serve as the perfect foundation, this property is ideal as a potential duplex site, a first home, or a smart investment. Whether you're looking to add value with your personal touch or transform it into your dream residence (subject to council approval), this prime parcel is not to be missed.

## For full version visit the website

https://www.ariarealtyco.com.au

| 3 🏝 | 2 🏪 | 2 🛱 |
|-----|-----|-----|
|-----|-----|-----|

| Туре  | : House  |
|-------|----------|
| Price | : Auctio |

- Auction || Unless Sold Prior
- Land Size : 557 sqm View : https://wy