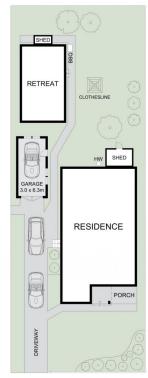

Land Size: 580 sqm

View : https://www.ariarealtyco.com.au/sale/nsw/c

anterburybankstown/chester-hill/residential/

house/8169165

Emre Dilsizoglu 02 9025 9948

SITE PLAN

N

31 Moora Street, Chester Hill

Scale in metres, Indicative only, Dimensions are approximate.

All information contained here is gathered from sources we believe to be reliable.

However, we cannot guarantee its accuracy, and interested persons should rely on their enquiries.

INTERNAL AREA: 105m² RETREAT AREA: 37m² EXTERNAL AREA: 424m² LAND AREA: 581m²