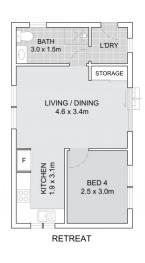

## WELCOME TO YOUR NEW PROPERTY?

Featuring a seamless single-level design while preserving its original appeal, this home offers a perfect mix of traditional style and modern convenience in a peaceful cul-de-sac setting. With a secondary dwelling at the rear, this property is ideal for investors seeking additional rental income. It presents a ready-to-enjoy opportunity, with the added potential to personalise or renovate to create your ideal family home (subject to council approval).

INTERNAL AREA: 105m² RETREAT AREA: 37m² EXTERNAL AREA: 424m² LAND AREA: 581m²