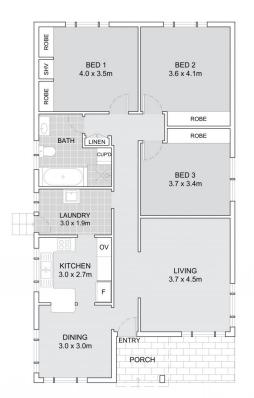

## FEATURES OF THE PROPERTY:

- Generous approximately 580sqm block with a wide 14.6m frontage, offering ample space and development potential

For full version visit the website

4 🕒 2 📛 2 🖨

Type : House

Price : AUCTION UNLESS SOLD PRIOR

Land Size: 580 sqm

View : https://www.ariarealtyco.com.au/sale/nsw/c

anterburybankstown/chester-hill/residential/

house/8169165

Emre Dilsizoglu 02 9025 9948

SITE PLAN

N

31 Moora Street, Chester Hill

INTERNAL AREA: 105m² RETREAT AREA: 37m² EXTERNAL AREA: 424m² LAND AREA: 581m²