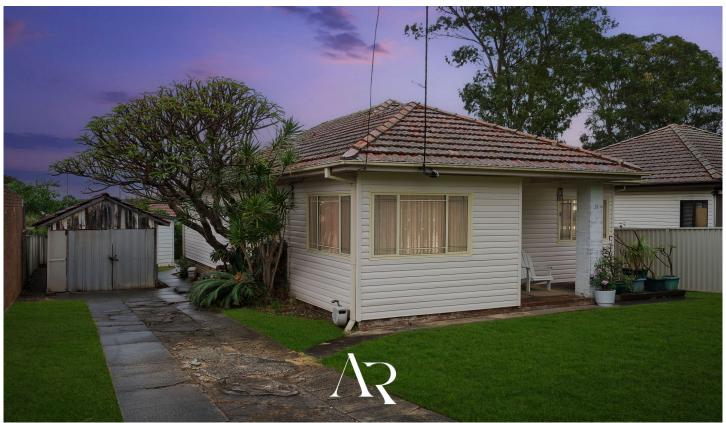

## 31 Moora Street Chester Hill NSW

## WELCOME TO YOUR NEW PROPERTY?

Featuring a seamless single-level design while preserving its original appeal, this home offers a perfect mix of traditional style and modern convenience in a peaceful cul-de-sac setting. With a secondary dwelling at the rear, this property is ideal for investors seeking additional rental income. It presents a ready-to-enjoy opportunity, with the added potential to personalise or renovate to create your ideal family home (subject to council approval).

## FEATURES OF THE PROPERTY:

- Generous approximately 580sqm block with a wide 14.6m frontage, offering ample space and development potential

For full version visit the website

4 🕒 2 📛 2 🖨

Type : House

Price : AUCTION UNLESS SOLD PRIOR