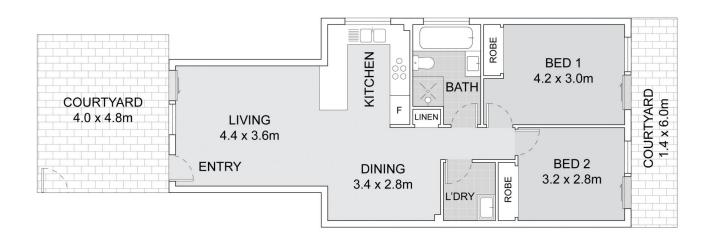

## WELCOME TO YOUR NEW PROPERTY?

Light-filled and low maintenance set on the ground floor of a pristine complex. Nestled amidst peaceful yet convenient surroundings, this spacious two-bedroom apartment offers modern family living. Revealing bright interiors and unbridled indoor-outdoor entertaining across dual courtyards. Delivering the ideal place to call home for the first-time buyer, or the savvy investor looking for an easy investment.

## FEATURES OF THE PROPERTY:

- Two spacious bedrooms with built-in robes, each offering access to a private courtyard

2 📭 1 🖺 1 😭

Type: Unit

Price: OFFERS INVITED

**View :** https://www.ariarealtyco.com.au/sale/nsw/parram